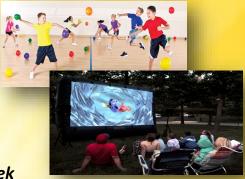

## "Keeping Kids Active Through Sport"

BREAKAWAY FROM YOUR NORMAL SUMMER DAYCARE. Hockey focused day camp mixed with multi-sport activities. Days are divided into free play, focused sport play and instruction, lunch time, relax/movie time, and more. The Game Day Sports Camp provides a minimum of six active hours of sport specific training and multi-sport games led by qualified instructors each day.